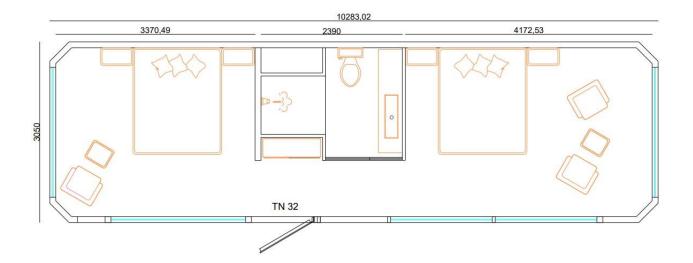

TN-35

| Length  | Width | Height | Carpet Area |
|---------|-------|--------|-------------|
| 11.47 m | 3.05m | 2.94m  | 35 sq mt    |

TN-32

| Length  | Width | Height | Carpet Area |
|---------|-------|--------|-------------|
| 10.28 m | 3.05m | 2.94m  | 32 sq mt    |