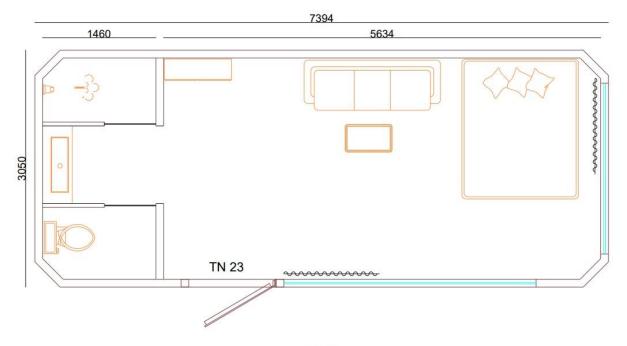

TN-26

| Length | Width | Height | Carpet Area |
|--------|-------|--------|-------------|
| 8.58 m | 3.05m | 2.94m  | 26 sq mt    |

TN-23

| Length | Width | Height | Carpet Area |
|--------|-------|--------|-------------|
| 7.39 m | 3.05m | 2.94m  | 23 sq mt    |