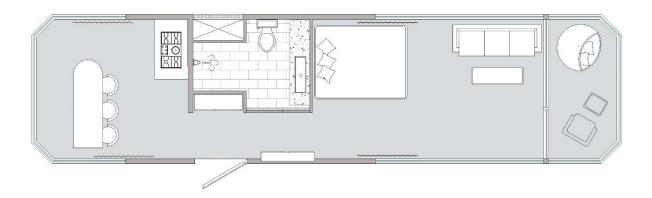

### EN-33

| Length   | Width | Height | Carpet Area |
|----------|-------|--------|-------------|
| 10.710 m | 3.05m | 2.94m  | 33 sq mt    |