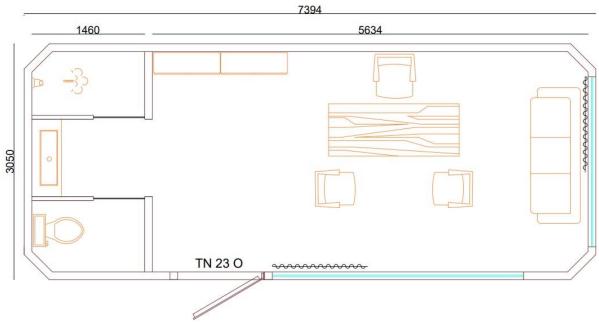

TN-26

| Length | Width | Height | Carpet Area |
|--------|-------|--------|-------------|
| 8.58 m | 3.05m | 2.94m  | 26 sq mt    |

TN-23

| Length | Width | Height | Carpet Area |
|--------|-------|--------|-------------|
| 7.39 m | 3.05m | 2.94m  | 23 sq mt    |