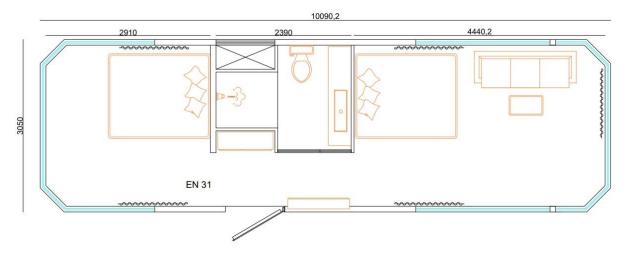

## EN-31

| Length   | Width | Height | Carpet Area |
|----------|-------|--------|-------------|
| 10.184 m | 3.05m | 2.94m  | 31 sq mt    |

EN-25

| Length | Width | Height | Carpet Area |
|--------|-------|--------|-------------|
| 8.06 m | 3.05m | 2.94m  | 25 sq mt    |