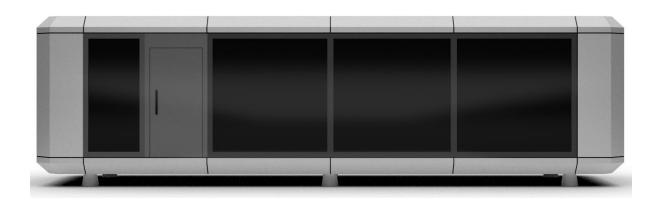

## Quick Look: Nestoria's Capsule Collection

A visual preview of our flagship capsule house models — thoughtfully designed, factory-finished, and ready for rapid deployment.

TN-35

| Length  | Width | Height | Carpet Area |
|---------|-------|--------|-------------|
| 11.47 m | 3.05m | 2.94m  | 35 sq mt    |

TN-32

| Length  | Width | Height | Carpet Area |
|---------|-------|--------|-------------|
| 10.28 m | 3.05m | 2.94m  | 32 sq mt    |