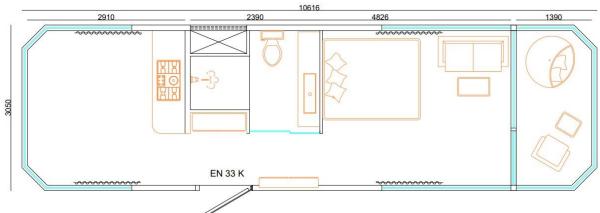

### EN-33

| Length   | Width | Height | Carpet Area |
|----------|-------|--------|-------------|
| 10.710 m | 3.05m | 2.94m  | 33 sq mt    |