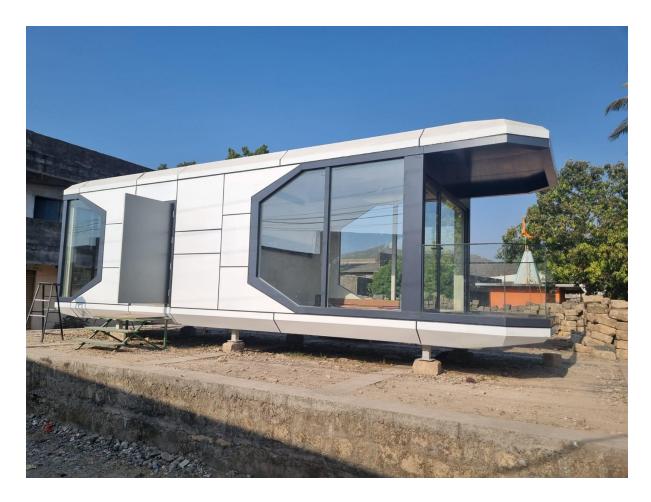

## Quick Look: Nestoria's Capsule Collection

A visual preview of our flagship capsule house models — thoughtfully designed, factory-finished, and ready for rapid deployment.

# EN-37

| Length  | Width | Height | Carpet Area |
|---------|-------|--------|-------------|
| 12.07 m | 3.05m | 2.94m  | 37 sq mt    |

### EN-33

| Length   | Width | Height | Carpet Area |
|----------|-------|--------|-------------|
| 10.710 m | 3.05m | 2.94m  | 33 sq mt    |

## EN-31

| Length   | Width | Height | Carpet Area |
|----------|-------|--------|-------------|
| 10.184 m | 3.05m | 2.94m  | 31 sq mt    |

EN-25

| Length | Width | Height | Carpet Area |
|--------|-------|--------|-------------|
| 8.06 m | 3.05m | 2.94m  | 25 sq mt    |

TN-35

| Length  | Width | Height | Carpet Area |
|---------|-------|--------|-------------|
| 11.47 m | 3.05m | 2.94m  | 35 sq mt    |

TN-32

| Length  | Width | Height | Carpet Area |
|---------|-------|--------|-------------|
| 10.28 m | 3.05m | 2.94m  | 32 sq mt    |

TN-26

| Length | Width | Height | Carpet Area |
|--------|-------|--------|-------------|
| 8.58 m | 3.05m | 2.94m  | 26 sq mt    |

TN-23

| Length | Width | Height | Carpet Area |
|--------|-------|--------|-------------|
| 7.39 m | 3.05m | 2.94m  | 23 sq mt    |

TN-19

| Length | Width | Height | Carpet Area |
|--------|-------|--------|-------------|
| 6.25 m | 3.05m | 2.94m  | 19 sq mt    |

TN-16

| Length | Width | Height | Carpet Area |
|--------|-------|--------|-------------|
| 5.07 m | 3.05m | 2.94m  | 16 sq mt    |