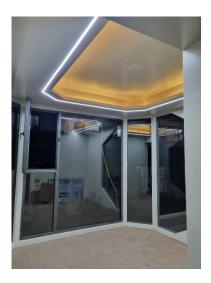

## Standard Configuration (Included)

- Smart lock at the main entrance
- Bed structure (without mattress)
- Two motorized + two fixed curtain tracks
- Premium bathroom setup with shower, toilet, washbasin, mirror
- High-quality faucet and electric water heater
- Built-in cabinets and storage
- Full LED lighting

#### Optional Add-ons (Extra Cost)

- Sofa and coffee table
- Projector system
- High-quality mattress
- Bedside tables

Fully customizable – choose what fits your purpose.