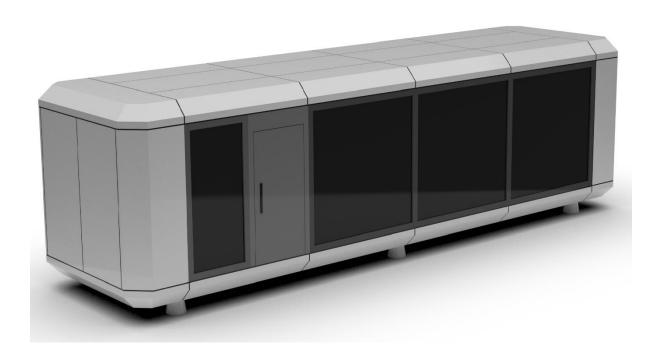

## Quick Look: Nestoria's Capsule Collection

A visual preview of our flagship capsule house models — thoughtfully designed, factory-finished, and ready for rapid deployment.

TN-35

| Length  | Width | Height | Carpet Area |
|---------|-------|--------|-------------|
| 11.47 m | 3.05m | 2.94m  | 35 sq mt    |

TN-32

| Length  | Width | Height | Carpet Area |
|---------|-------|--------|-------------|
| 10.28 m | 3.05m | 2.94m  | 32 sq mt    |