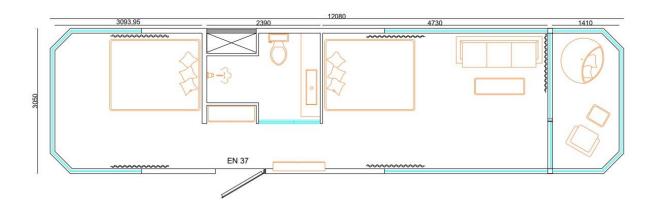

# EN-37

| Length  | Width | Height | Carpet Area |
|---------|-------|--------|-------------|
| 12.07 m | 3.05m | 2.94m  | 37 sq mt    |