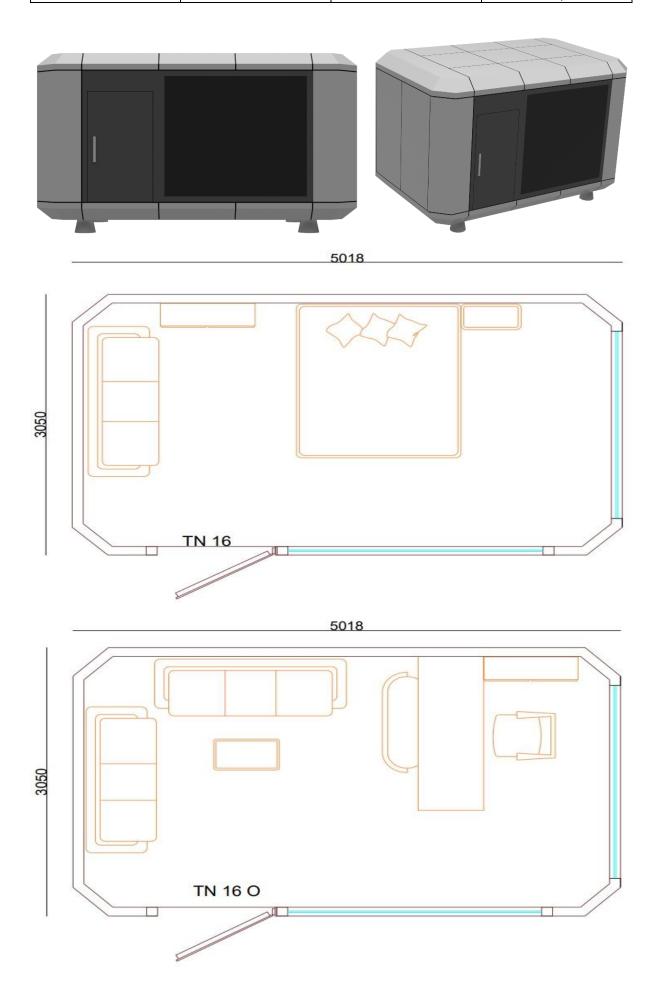

TN-19

| Length | Width | Height | Carpet Area |
|--------|-------|--------|-------------|
| 6.25 m | 3.05m | 2.94m  | 19 sq mt    |

TN-16

| Length | Width | Height | Carpet Area |
|--------|-------|--------|-------------|
| 5.07 m | 3.05m | 2.94m  | 16 sq mt    |