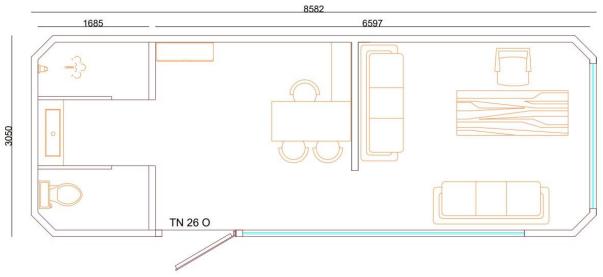

TN-26

| Length | Width | Height | Carpet Area |
|--------|-------|--------|-------------|
| 8.58 m | 3.05m | 2.94m  | 26 sq mt    |

TN-23

| Length | Width | Height | Carpet Area |
|--------|-------|--------|-------------|
| 7.39 m | 3.05m | 2.94m  | 23 sq mt    |