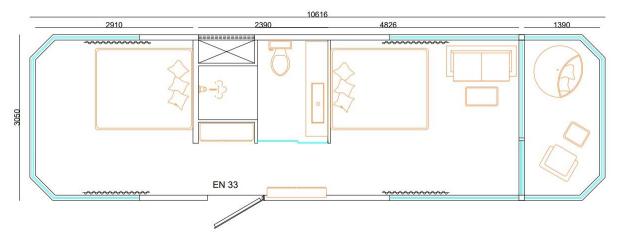

### EN-33

| Length   | Width | Height | Carpet Area |
|----------|-------|--------|-------------|
| 10.710 m | 3.05m | 2.94m  | 33 sq mt    |