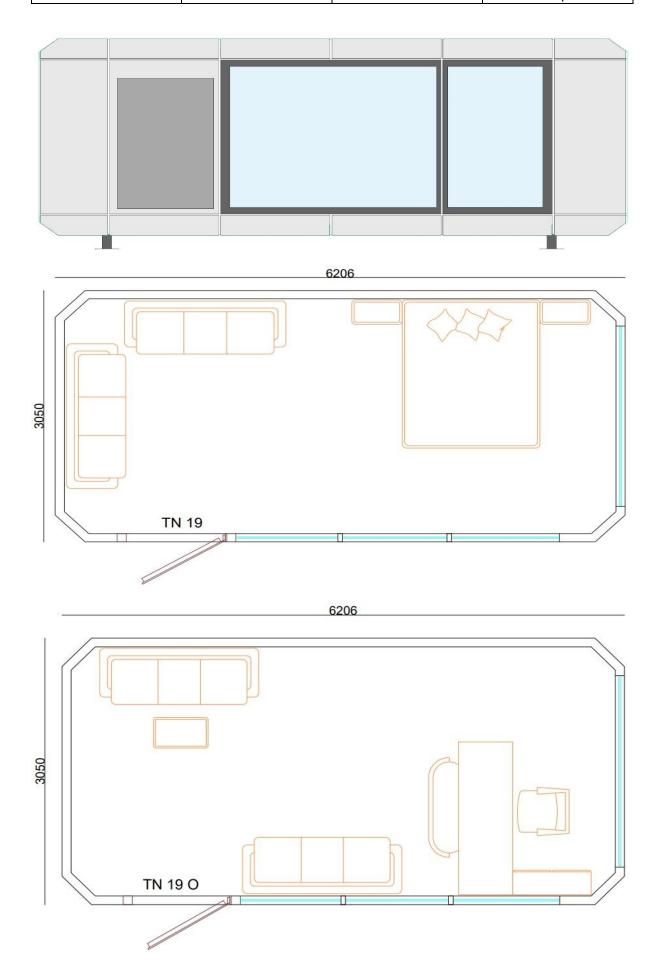

TN-19

| Length | Width | Height | Carpet Area |
|--------|-------|--------|-------------|
| 6.25 m | 3.05m | 2.94m  | 19 sq mt    |

TN-16

| Length | Width | Height | Carpet Area |
|--------|-------|--------|-------------|
| 5.07 m | 3.05m | 2.94m  | 16 sq mt    |