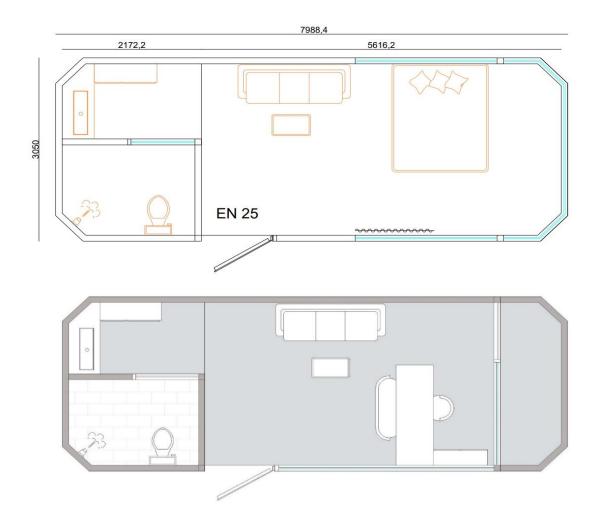

## EN-31

| Length   | Width | Height | Carpet Area |
|----------|-------|--------|-------------|
| 10.184 m | 3.05m | 2.94m  | 31 sq mt    |

EN-25

| Length | Width | Height | Carpet Area |
|--------|-------|--------|-------------|
| 8.06 m | 3.05m | 2.94m  | 25 sq mt    |