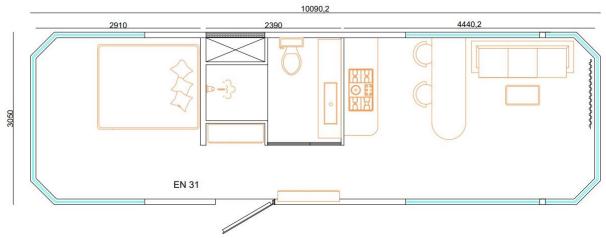

## EN-31

| Length   | Width | Height | Carpet Area |
|----------|-------|--------|-------------|
| 10.184 m | 3.05m | 2.94m  | 31 sq mt    |

EN-25

| Length | Width | Height | Carpet Area |
|--------|-------|--------|-------------|
| 8.06 m | 3.05m | 2.94m  | 25 sq mt    |