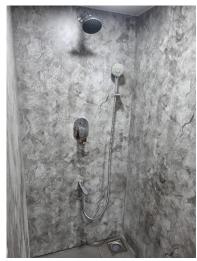

## Standard Configuration (Included)

- Smart lock at the main entrance
- Bed structure (without mattress)
- Two motorized + two fixed curtain tracks
- Premium bathroom setup with shower, toilet, washbasin, mirror
- High-quality faucet and electric water heater
- Built-in cabinets and storage
- Full LED lighting