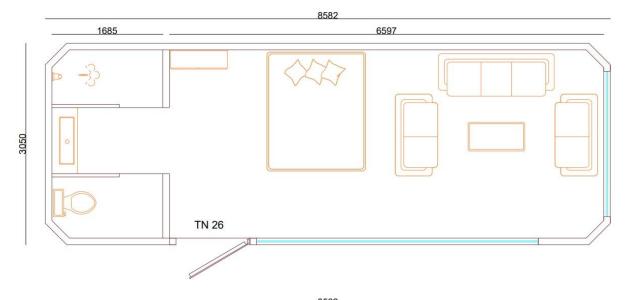

TN-26

| Length | Width | Height | Carpet Area |
|--------|-------|--------|-------------|
| 8.58 m | 3.05m | 2.94m  | 26 sq mt    |

TN-23

| Length | Width | Height | Carpet Area |
|--------|-------|--------|-------------|
| 7.39 m | 3.05m | 2.94m  | 23 sq mt    |