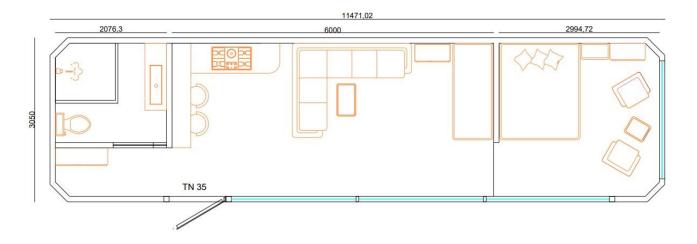

TN-35

| Length  | Width | Height | Carpet Area |
|---------|-------|--------|-------------|
| 11.47 m | 3.05m | 2.94m  | 35 sq mt    |

TN-32

| Length  | Width | Height | Carpet Area |
|---------|-------|--------|-------------|
| 10.28 m | 3.05m | 2.94m  | 32 sq mt    |