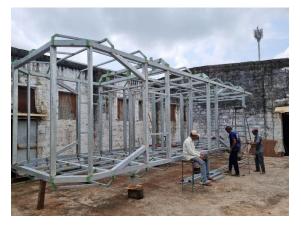

# Our Manufacturing Excellence

#### \* Product Specifications

- Mainframe: Galvanized steel frame structure with anti-corrosive paint
- Outer Shell: 1.6mm Aluminium sheet cladding with 2K automotive-grade paint
- Insulation: Polyurethane foam
- Glass Wall: 6+12+6 hollow insulated glass
- Flooring: 4 mm SPC wood-finish flooring
- Ventilation: Integrated air circulation system with 2HP ductable-type AC
- Waterproofing: Fully waterproofed exterior
- Life Span: 20 years
- Warranty: 1 year (structural & manufacturing defects)
- Country of Origin: India